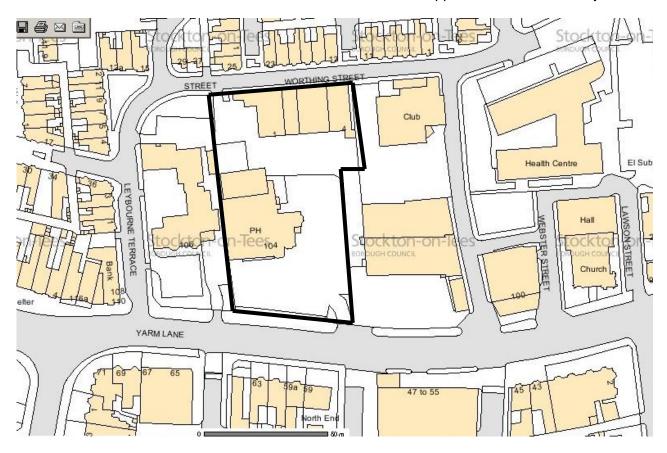

## 09/1057/FUL - Proposed foodstore Appendix reference 1 Site Location Plan





## 09/1057/FUL – Proposed foodstore Appendix reference 3 Building Elevations





09/1057/FUL – Proposed foodstore Appendix reference 5 Proposed boundary wall detail



## 09/1057/FUL – Proposed foodstore Appendix reference 6 Section through rear of site showing proximity to residential properties in Worthing Street

Note: Lower drawing states 'existing section' which is no longer the case as the former workshop buildings have been demolished



## 09/1057/FUL – Proposed foodstore Appendix reference 7 Former site layout (prior to demolition)

Application site denoted by bold line