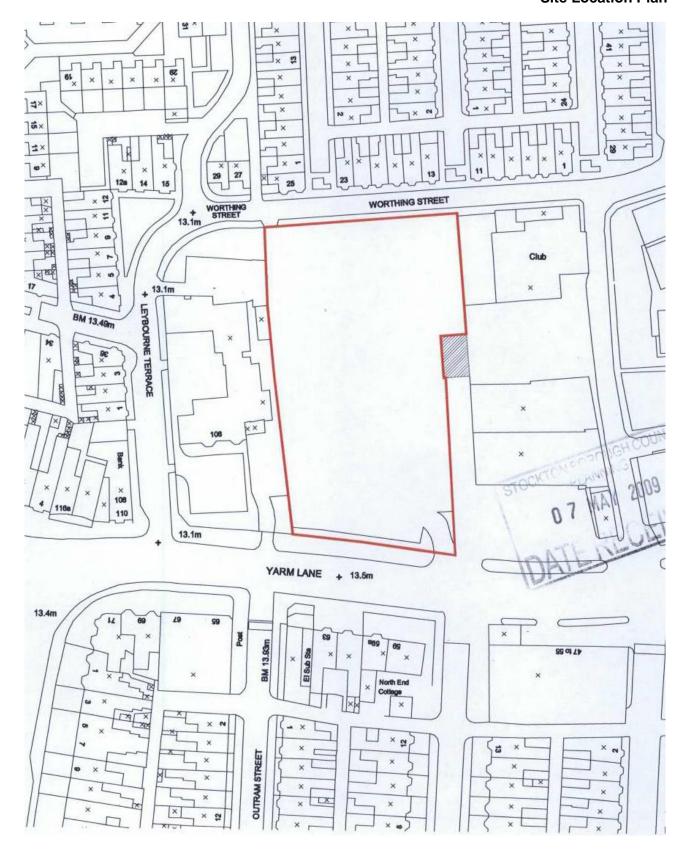

## 09/1057/FUL - Proposed foodstore Appendix reference 1 Site Location Plan





## 09/1057/FUL – Proposed foodstore Appendix reference 3 Building Elevations





09/1057/FUL – Proposed foodstore Appendix reference 5 Proposed boundary wall detail



## 09/1057/FUL – Proposed foodstore Appendix reference 6 Section through rear of site showing proximity to residential properties in Worthing Street

Note: Lower drawing states 'existing section' which is no longer the case as the former workshop buildings have been demolished



## 09/1057/FUL – Proposed foodstore Appendix reference 7 Former site layout (prior to demolition)

Application site denoted by bold line