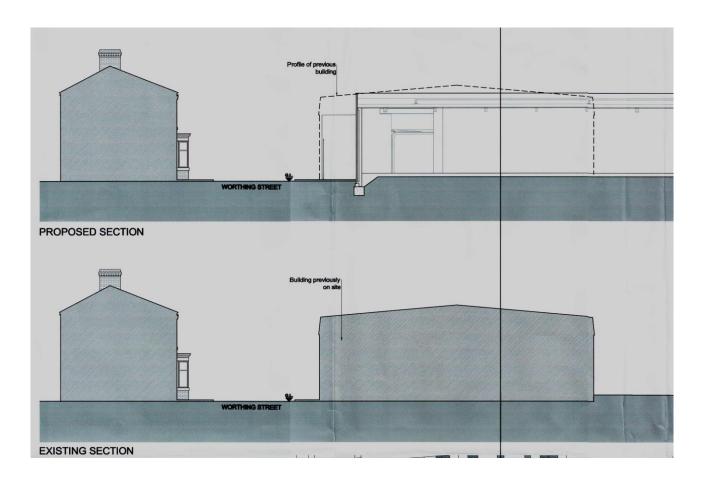

## 09/1057/FUL – Proposed foodstore Appendix reference 6 Section through rear of site showing proximity to residential properties in Worthing Street

Note: Lower drawing states 'existing section' which is no longer the case as the former workshop buildings have been demolished